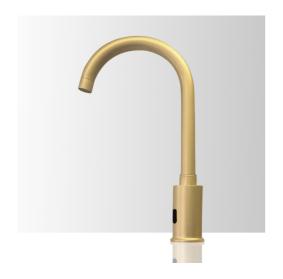

## BATHSELECT BRUSHED GOLD WELLA GOOSE NECK COMMERCIAL AUTOMATIC SENSOR FAUCET SPECS