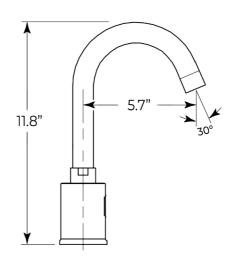

## Specs:

- Installation Holes: One Hole
- Number of Handles: Hands free
- Dia.of Inlet Pipe: G(1/2)"
- Dia.of Outlet Pipe: G(1/2)"
- Water Pressure: 0.05Mpa-0.8Mpa
- Power and Voltage: DC.6V AC.220V-50/60Hz
- Power Consumption: 0.5mW(DC) 2W(DC)
- Detection Zone: Factory Settings 60CM
- Ambient Temperature: 0.1-45 Degress
- Degree of Protection by enclosure: IP56
- Operated by AA X 4 (not included)
- Power: DC6V (4AA Alkaline batteries)
- Power Consumption: ≤0.5mW
- Great for both home and commercial use
- Flow Rate: 1.3 GPM (gallons-perminute)