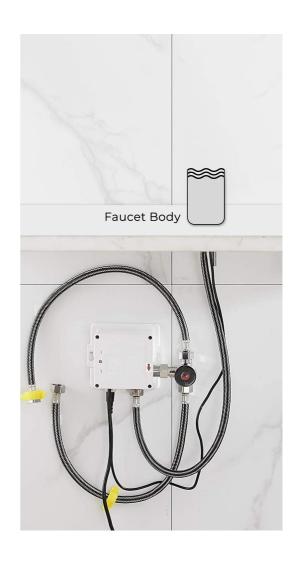

## Specs:

- Installation Holes: One Hole
- Number of Handles: Hands free
- Dia.of Inlet Pipe: G(1/2)"
- Dia.of Outlet Pipe: G(1/2)"
- Water Pressure: 0.05Mpa-0.8Mpa
- Power and Voltage: DC.6V AC.220V-50/60Hz
- Power Consumption: 0.5mW(DC) 2W(DC)
- Detection Zone: Factory Settings 60CM
- Ambient Temperature: 0.1-45 Degress
- Degree of Protection by enclosure: IP56
- Operated by AA X 4 (not included)
- Power: DC6V (4AA Alkaline batteries)
- Power Consumption: ≤0.5mW
- Great for both home and commercial use
- Flow Rate: 1.3 GPM (gallons-perminute)